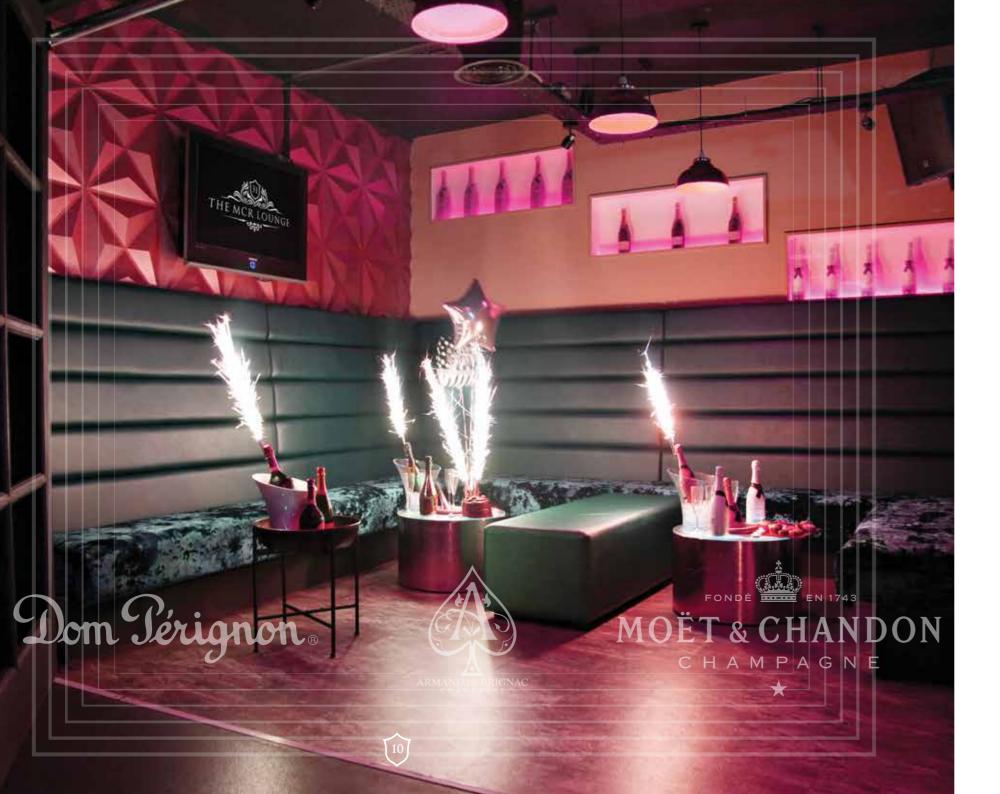

## **CHAMPAGNE LOUNGE**

If Champagne is your thing; The Champagne Lounge is definitely for you; surround yourself with the embedded Champagne bottles which are sure to provide a thirst quenching visual for all inside!

Draw the curtains to your private party within the venue where you can enjoy your own large TV screens and luxury crushed velvet seating.

Situated to the left of the bar and adjacent to the stage The Champagne Lounge is suitable for up to 20 people.