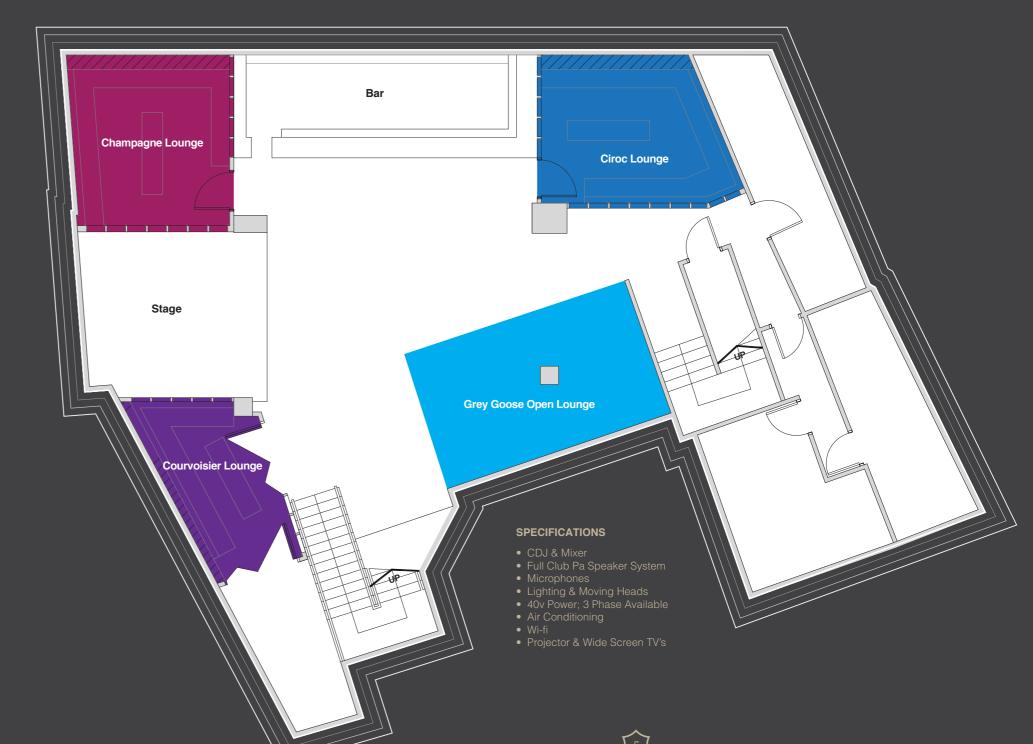

# BOOK AN AREA

Book your party whether you are after an intimate space for you and your partner or couple of friends there are opportunities for you to enjoy table service in one of our exclusively branded VIP rooms; for larger party sizes there is flexibility for you to enjoy exclusive use of each area.

## **COURVOISIER LOUNGE**

Enter the indulgent surroundings of The Courvoisier Lounge where you can enjoy your own private bar complete with hostess.

Party in privacy and draw the curtains to separate you from the main venue setting but situated next to the DJ stage so you can really party your way with eyes on the action or in your own private setting.

With luxurious Courvoisier purple inspired crushed velvet seating and an array of unique tables The Courvoisier Lounge enables partying for up to ten people.

## **CIROC LOUNGE**

The Ciroc Lounge is situated at the right of the Bar and is complete with its own large TV screen offering entertainment throughout your event.

Embrace the wholeness of the Ciroc brand with the embedded Ciroc bottles and Ciroc blue crushed velvet seating you can party with the curtains open or closed it really is up to you how you want to party.

The Ciroc Lounge is suitable for parties of up to 15 people.

## **CHAMPAGNE LOUNGE**

If Champagne is your thing; The Champagne Lounge is definitely for you; surround yourself with the embedded Champagne bottles which are sure to provide a thirst quenching visual for all inside!

Draw the curtains to your private party within the venue where you can enjoy your own large TV screens and luxury crushed velvet seating.

Situated to the left of the bar and adjacent to the stage The Champagne Lounge is suitable for up to 20 people.

# **GREY GOOSE OPEN LOUNGE**

If you like to be in the mix of the party the Grey Goose Lounge is the place for you; situated in the heart of the dance floor The Grey Goose Lounge offers total flexibility for varying party sizes.

Embrace the Grey Goose brand in its entirety with the quirky Grey Goose lighting and modular seating which can be arranged to suit your party.