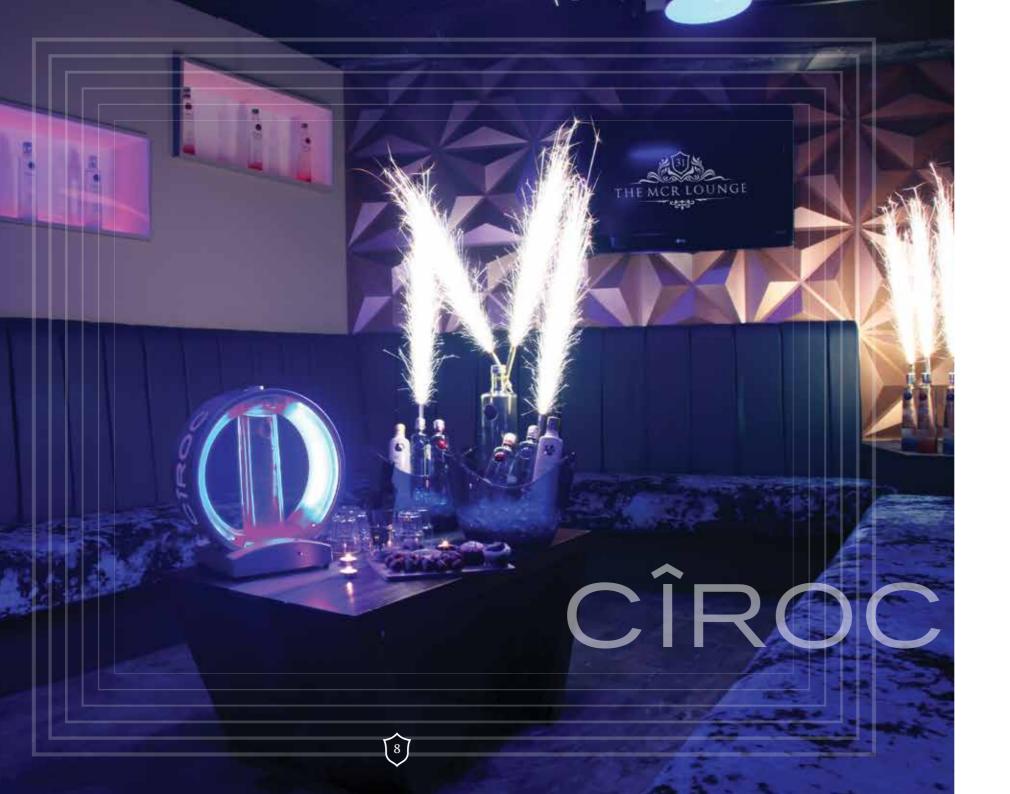

## **CIROC LOUNGE**

The Ciroc Lounge is situated at the right of the Bar and is complete with its own large TV screen offering entertainment throughout your event.

Embrace the wholeness of the Ciroc brand with the embedded Ciroc bottles and Ciroc blue crushed velvet seating you can party with the curtains open or closed it really is up to you how you want to party.

The Ciroc Lounge is suitable for parties of up to 15 people.