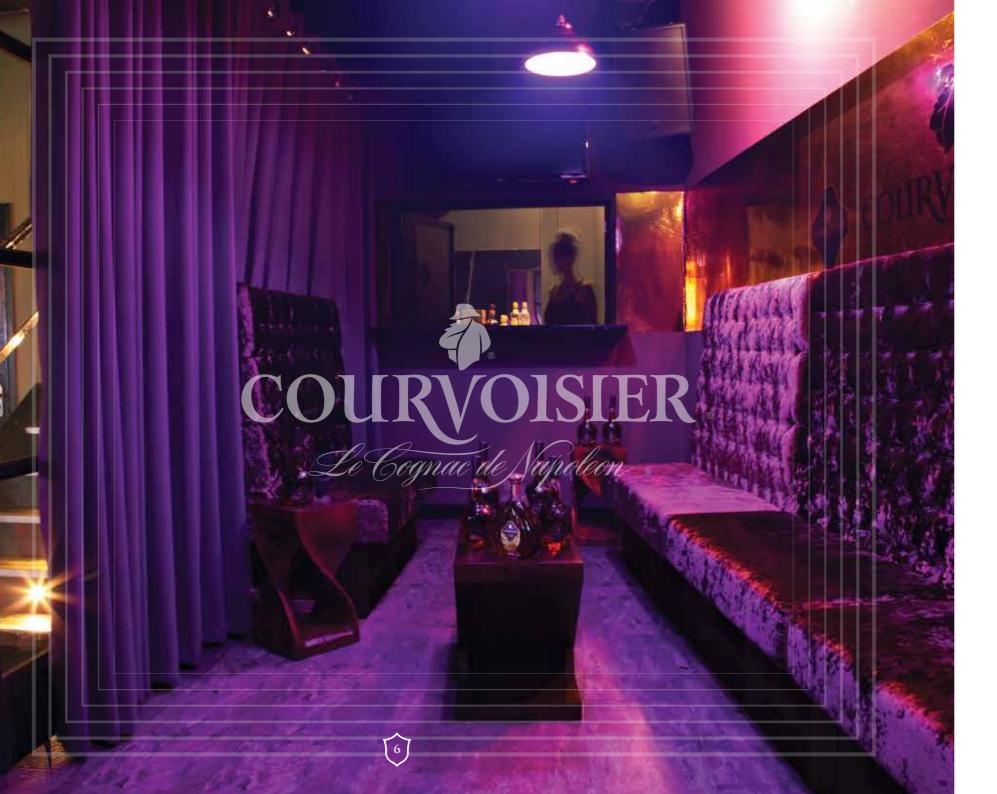

## **COURVOISIER LOUNGE**

Enter the indulgent surroundings of The Courvoisier Lounge where you can enjoy your own private bar complete with hostess.

Party in privacy and draw the curtains to separate you from the main venue setting but situated next to the DJ stage so you can really party your way with eyes on the action or in your own private setting.

With luxurious Courvoisier purple inspired crushed velvet seating and an array of unique tables The Courvoisier Lounge enables partying for up to ten people.