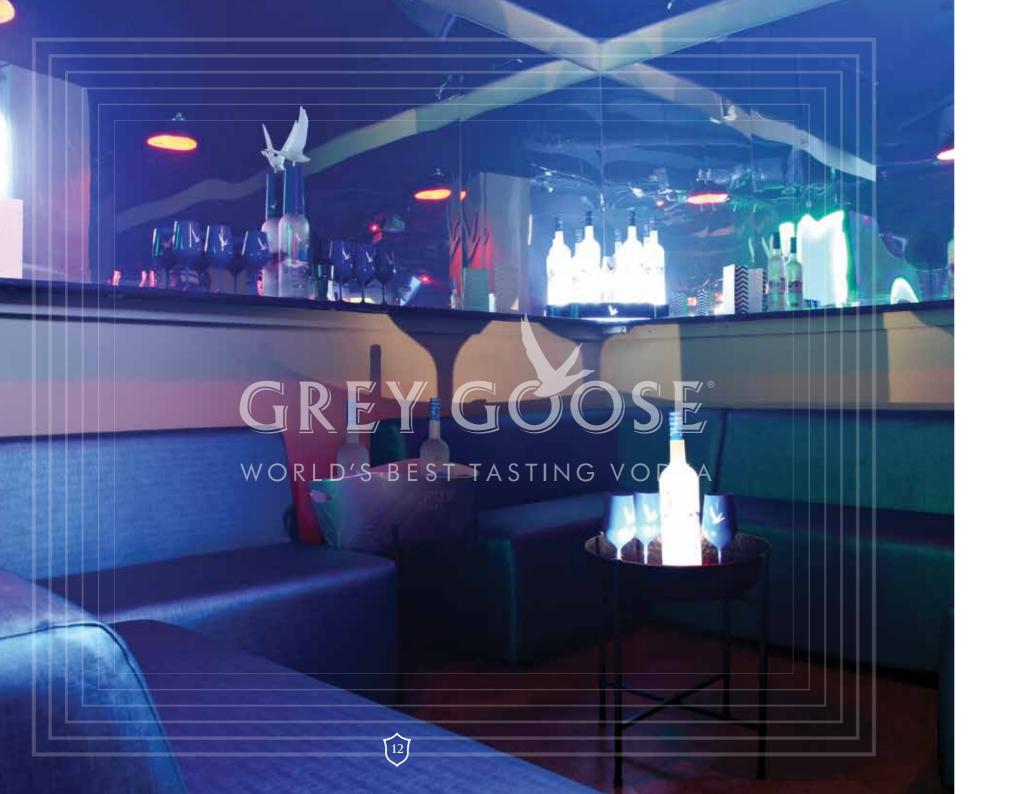

# **GREY GOOSE OPEN LOUNGE**

If you like to be in the mix of the party the Grey Goose Lounge is the place for you; situated in the heart of the dance floor The Grey Goose Lounge offers total flexibility for varying party sizes.

Embrace the Grey Goose brand in its entirety with the quirky Grey Goose lighting and modular seating which can be arranged to suit your party.